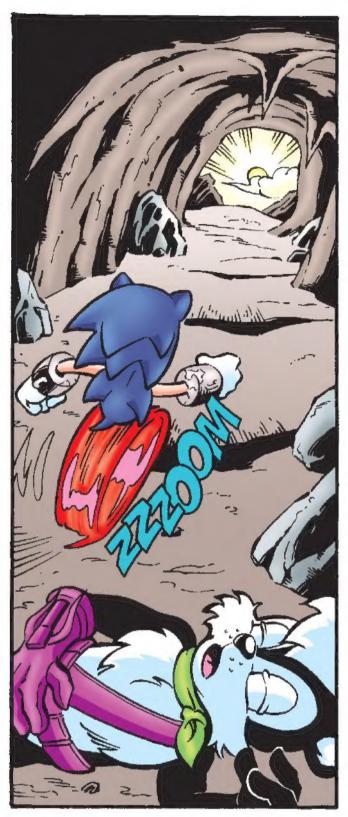

During their latest mission. Princess Sally Acorn met sudden tragedy. Returned to Knothole Village, she was pronounced DLAD. Almost as tragic was the revelation that she died at the hands of...

Somic The Hedgehog himself!